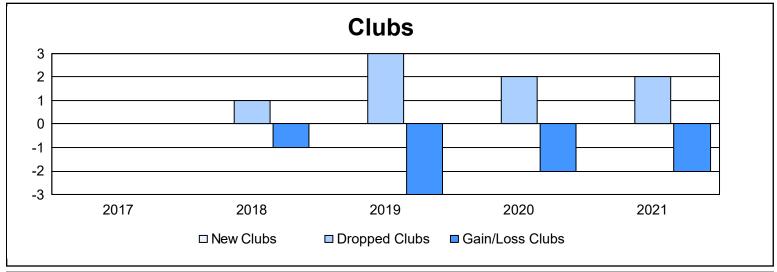

District 107 H As of June 2021 Cumulative

| Year      | New<br>Clubs | Dropped<br>Clubs | Gain/<br>Loss<br>Clubs | New<br>Members | Charter<br>Members | Reinstate<br>Members | Transfer<br>Members | Total<br>Member<br>Added | Total<br>Members<br>Dropped | Gain/<br>Loss<br>Members |
|-----------|--------------|------------------|------------------------|----------------|--------------------|----------------------|---------------------|--------------------------|-----------------------------|--------------------------|
| 2016-2017 | 0            | 0                | 0                      | 64             | 0                  | 0                    | 4                   | 68                       | 119                         | -51                      |
| 2017-2018 | 0            | 1                | -1                     | 61             | 2                  | 0                    | 6                   | 69                       | 180                         | -111                     |
| 2018-2019 | 0            | 3                | -3                     | 56             | 2                  | 2                    | 11                  | 71                       | 108                         | -37                      |
| 2019-2020 | 0            | 2                | -2                     | 44             | 0                  | 0                    | 4                   | 48                       | 133                         | -85                      |
| 2020-2021 | 0            | 2                | -2                     | 44             | 1                  | 1                    | 13                  | 59                       | 121                         | -62                      |
| Average   | 0            | 2                | -2                     | 54             | 1                  | 1                    | 8                   | 63                       | 132                         | -69                      |